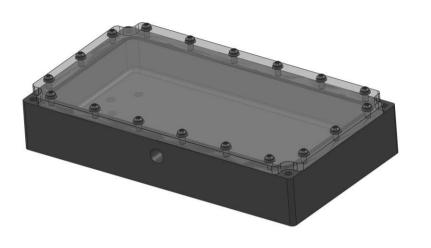

#### **Description:**

A subsea oil-filled electronics enclosure that can be installed with electrical and fiberoptic components as required. Plastic body allows easy addition of ports and attachment points as required depending on application.

# Oil filled junction box.

#### **MAIN FEATURES**

- Acetal construction
- Dedicated mounting points that allow the lid to be removed in situ.
- Bleed points in the lid and sides allowing easy bleeding in any orientation.
- Various sizes available with custom sizes available on request.